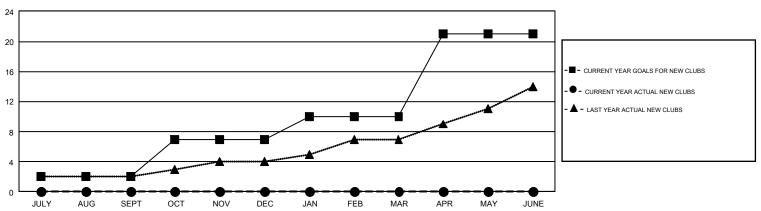

## GMT MONTHLY MEMBERSHIP PROGRESS REPORT

Results as of: 7/31/2019

GMT Constitutional Area 4, Group B

REPORT DOES NOT INCLUDE CLUBS IN UNDISTRICTED AREAS.

| Clubs                 |               |           |               |  |  |  |  |  |
|-----------------------|---------------|-----------|---------------|--|--|--|--|--|
| RESULTS FOR 2019-2020 |               |           |               |  |  |  |  |  |
| QUARTER               | NEW CLUB GOAL | NEW CLUBS | DROPPED CLUBS |  |  |  |  |  |
|                       |               |           |               |  |  |  |  |  |
| JULY/AUG/SEPT         | 2             | 0         | 0             |  |  |  |  |  |
| OCT/NOV/DEC           | 5             | 0         | 0             |  |  |  |  |  |
| JAN/FEB/MAR           | 3             | 0         | 0             |  |  |  |  |  |
| APR/MAY/JUNE          | 11            | 0         | 0             |  |  |  |  |  |

## GOALS AND ACTUAL NEW CLUBS CUMULATIVE