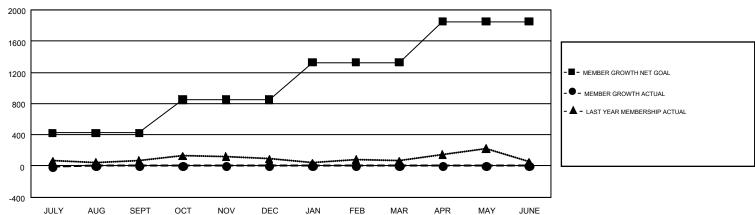

| Members               |                           |                         |                                                    |  |  |  |  |  |
|-----------------------|---------------------------|-------------------------|----------------------------------------------------|--|--|--|--|--|
| RESULTS FOR 2019-2020 |                           |                         |                                                    |  |  |  |  |  |
| QUARTER               | MEMBER GROWTH NET<br>GOAL | MEMBER GROWTH<br>ACTUAL | DROPPED<br>MEMBERS ACTUAL<br>(including transfers) |  |  |  |  |  |
| JULY/AUG/SEPT         | 424                       | 356                     | 329                                                |  |  |  |  |  |
| OCT/NOV/DEC           | 428                       | 0                       | 0                                                  |  |  |  |  |  |
| JAN/FEB/MAR           | 475                       | 0                       | 0                                                  |  |  |  |  |  |
| APR/MAY/JUNE          | 525                       | 0                       | 0                                                  |  |  |  |  |  |

## GOALS AND ACTUAL MEMBERS CUMULATIVE

| DROPPED CLUBS: 0 |     | 225 CLUBS OF 2,034 ADDED 1 OR<br>MORE NEW MEMBERS | GENDER DISTRIBUTION  MALE 59,300 (85.06%) |                 |     |
|------------------|-----|---------------------------------------------------|-------------------------------------------|-----------------|-----|
| DROPPED MEMBERS  |     |                                                   | FEMALE                                    | 10,413 (14.94%) |     |
| DECEASED         | 53  | CLICK HERE FOR CUMULATIVE MEMBERSHIP DATA         | TOTAL FAMILY UNIT MEMBERS                 |                 | 830 |
| CLUB CANCELLED   | 0   |                                                   |                                           |                 |     |
| OTHER            | 275 |                                                   |                                           |                 | 398 |
| TOTAL            | 328 |                                                   |                                           |                 |     |